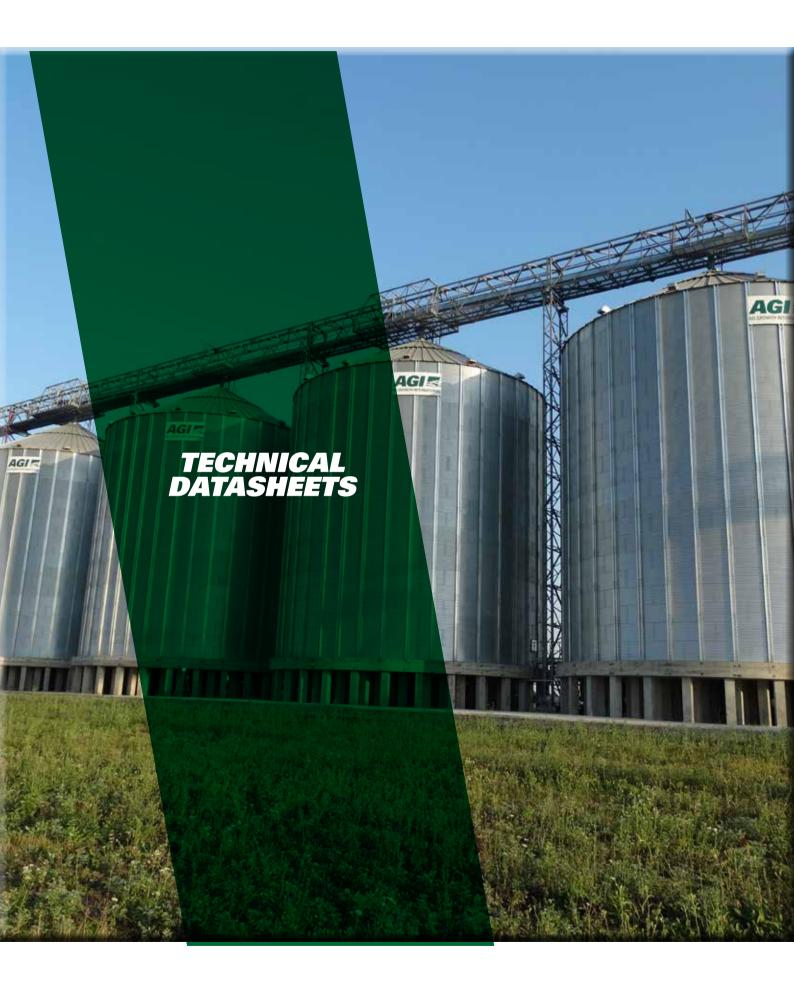

G



## G.1 - CST SWEEP AUGERS

AGI EMEA CST sweep auger is a zero entry sweep. The CST is a compact model with walking plates & a direct transmission by gearbox inside the silo. It is equipped with a 3 ph 380/420V 50 hz IP 55 electric geared motor above ground level. The CST is suitable for flat bottom silos from FP 06 to FP 20 with a limitation on the number of rings (20 rings for narrow/15 rings for shallow). It is available for capacity up to 50 T/h based on cereal @780 kg/m3.

| AVAILABLE UPGRADES UPON REQUEST                    | CST |
|----------------------------------------------------|-----|
| 60 HZ UPGRADES                                     | x   |
| ATEX SPECIFICATION                                 | х   |
| CLEANING BRUSH                                     |     |
| PARKING P