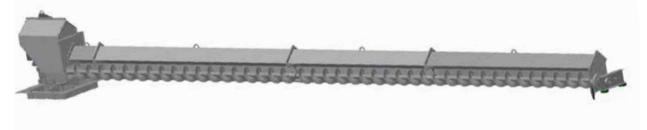

|
| CENTRE TUBE WALL THICKNESS                                                | 2,9 mm                         |
| APEX COVER                                                                | 130X130X3 mm SQUARE TUBE       |
| APEX COVER CONNECTION                                                     | BOLTED COVER PLATE             |
| FLOW REGULATION ADJUSTABLE FLAPS                                          | 2 mm - GALVANIZED              |
| SCREW ROTATION SPEED                                                      | 300 rpm                        |
| MAXIMUM GRAVITY DISCHARGE                                                 | 400-500 m³/h                   |
|                                                                           |                                |



Dwg of CST sweep auger





— Photo of CST sweep auger

- Photo of the gear motor