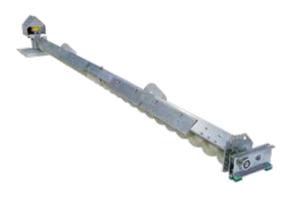

NTRE TUBE WALL THICKNESS                                                | 2,9 mm                         |
| APEX COVER                                                                | 130X130X3 mm SQUARE TUBE       |
| APEX COVER CONNECTION                                                     | BOLTED COVER PLATE             |
| FLOW REGULATION ADJUSTABLE FLAPS                                          | 2 mm - GALVANIZED              |
| SCREW ROTATION SPEED                                                      | 300 rpm                        |
| MAXIMUM GRAVITY DISCHARGE                                                 | 400-500 m³/h                   |
|                                                                           |                                |



Dwg of CST sweep auger





— Photo of CST sweep auger

- Photo of the gear motor