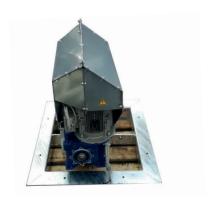

## **FSA100 SWEEP AUGERS**

- The AGI FRAME FSA100 sweep auger is manufactured to suit a wide range of AGI FRAME FP silo diameters & is designed to be permanently installed in the silo & can be used with free flowing granular materials. The direct coupled gear motor drive can be mounted either in the silo or, at additional cost, in the gallery under the silo
- The drive assembly is mounted on a heavy painted central support frame
- > ATEX specifications are available at additional