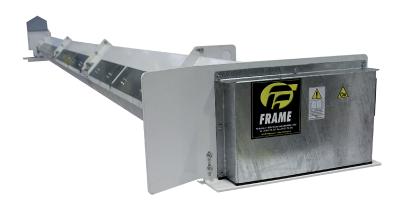

## **FSA100 SWEEP AUGERS**

- The AGI FRAME FSA100 sweep auger is manufactured to suit a wide range of AGI FRAME FP silo diameters & is designed to be permanently installed in the silo & can be used with free flowing granular materials. The direct coupled gear motor drive can be mounted either in the silo or, at additional cost, in the gallery under the silo
- The drive assembly is mounted on a heavy painted central support frame
- > ATEX specifications are available at additional