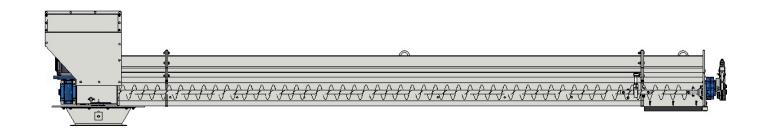

## **FSA100 SWEEP AUGERS**

- The AGI FRAME FSA100 sweep auger is manufactured to suit a wide range of AGI FRAME FP silo diameters & is designed to be permanently installed in the silo & can be used with free flowing granular materials. The direct coupled gear motor drive can be mounted either in the silo or, at additional cost, in the gallery under the silo
- The drive assembly is mounted on a heavy painted central support frame
- > ATEX specifications are available at additional

| TECHNICAL DATA                                               | FSA100                  |
|--------------------------------------------------------------|-------------------------|
| CAPACITY (BASED ON DRIED CEREAL 780 KG/m³. ACCORDING TO RPM) | 100                     |
| FLIGHT DIAMETER                                              | 230 mm                  |
| FLIGHTTHICKNESS                                              | 3 mm                    |
| SWEEP AUGER PROGRESSION                                      | 3 Rubber Wheels         |
| CENTRETUBE DIAMETER                                          | 60,3 mm                 |
| CENTRE TUBE WALLTHICKNESS                                    | 2,9 mm                  |
| APEX COVER                                                   | 150x150x3 mm SQUARETUBE |
| APEX COVER CONNECTION                                        | BOLTED FLANGE           |
| FLOW REGULATION ADJUSTABLE FLAPS                             | 2 mm - GALVANIZED       |
| SCREW ROTATION SPEED                                         | 300 RPM                 |