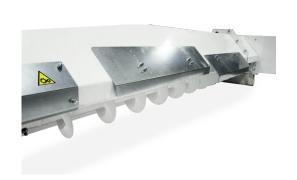

| TECHNICAL DATA                                               | FSA100                  |
|--------------------------------------------------------------|-------------------------|
| CAPACITY (BASED ON DRIED CEREAL 780 KG/m³. ACCORDING TO RPM) | 100                     |
| FLIGHT DIAMETER                                              | 230 mm                  |
| FLIGHTTHICKNESS                                              | 3 mm                    |
| SWEEP AUGER PROGRESSION                                      | 3 Rubber Wheels         |
| CENTRETUBE DIAMETER                                          | 60,3 mm                 |
| CENTRE TUBE WALLTHICKNESS                                    | 2,9 mm                  |
| APEX COVER                                                   | 150x150x3 mm SQUARETUBE |
| APEX COVER CONNECTION                                        | BOLTED FLANGE           |
| FLOW REGULATION ADJUSTABLE FLAPS                             | 2 mm - GALVANIZED       |
| SCREW ROTATION SPEED                                         | 300 RPM                 |