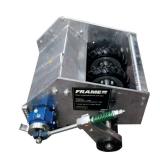

## **FSA100 SWEEP AUGERS**

- The AGI FRAME FSA100 sweep auger is manufactured to suit a wide range of AGI FRAME FP silo diameters & is designed to be permanently installed in the silo & can be used with free flowing granular materials. The direct coupled gear motor drive can be mounted either in the silo or, at additional cost, in the gallery under the silo
- The drive assembly is mounted on a heavy painted central support frame
- > ATEX specifications are available at additional