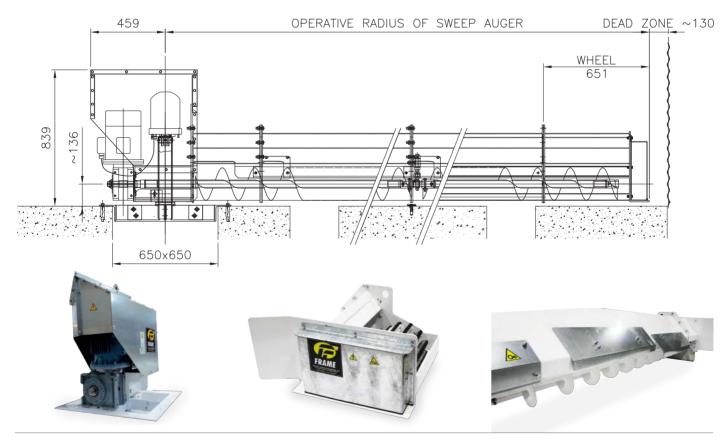

## FRAME TECHNICAL DATASHEET CSTFR SWEEP AUGERS

The FRAME CSTFR range of sweep augers is manufactured to suit a wide range of FRAME FP silo diameters & is designed to be permanently installed in the silo & can be used with free flowing granular materials. Three reclaim capacities are available; the direct coupled gear motor drive can be mounted either in the silo or, at additional cost, in the gallery under the silo

FRAME

www.framespa.it

- The drive assembly is mounted on a heavy painted central support frame
- > ATEX specifications are available at additional cost

| TECHNICAL DATA                                                            | CSTFR                             |
|---------------------------------------------------------------------------|-----------------------------------|
| CAPACITY (BASED ON DRIED CEREAL 780 KG/m <sup>3</sup> . ACCORDING TO RPM) | 50                                |
| FLIGHT DIAMETER                                                           | 200 mm                            |
| FLIGHTTHICKNESS                                                           | 2 mm                              |
| SWEEP AUGER PROGRESSION                                                   | CAGED WHEEL WITH RUBBER COVERS    |
| CENTRE TUBE DIAMETER                                                      | 60,3 mm                           |
| CENTRE TUBE WALL THICKNESS                                                | 2,9 mm                            |
| APEX COVER                                                                | 130X130X3 mm SQUARETUBE - PAINTED |
| APEX COVER CONNECTION                                                     | BOLTED FLANGE                     |
| FLOW REGULATION ADJUSTABLE FLAPS                                          | 2 mm - GALVANIZED                 |
| SCREW ROTATION SPEED                                                      | 300 RPM                           |