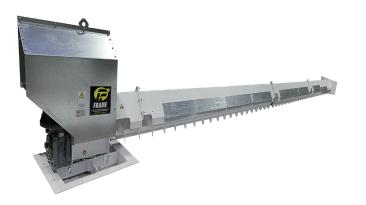

## **CSTF SWEEP AUGERS**

- The AGI FRAME CSTF range of sweep augers is manufactured to suit a wide range of AGI FRAME FP silo diameters & is designed to be permanently installed in the silo & can be used with free flowing granular materials. Three reclaim capacities are available; the direct coupled gear motor drive can be mounted either in the silo or, at additional cost, in the gallery under the silo
- The drive assembly is mounted on a heavy painted central support frame
- ATEX specifications are available at additional cost