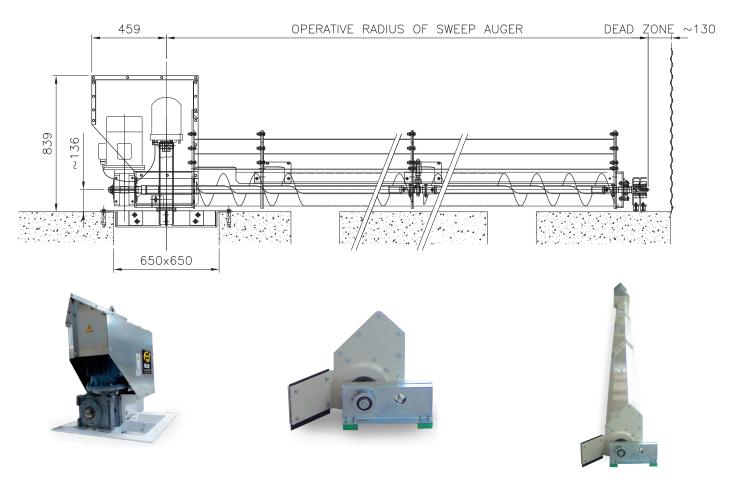

## **CSTF SWEEP AUGERS**

- The AGI FRAME CSTF range of sweep augers is manufactured to suit a wide range of AGI FRAME FP silo diameters & is designed to be permanently installed in the silo & can be used with free flowing granular materials. Three reclaim capacities are available; the direct coupled gear motor drive can be mounted either in the silo or, at additional cost, in the gallery under the silo
- The drive assembly is mounted on a heavy painted central support frame
- ATEX specifications are available at additional cost

| TECHNICAL DATA                                                            | CSTF                              |
|---------------------------------------------------------------------------|-----------------------------------|
| CAPACITY (BASED ON DRIED CEREAL 780 KG/m <sup>3</sup> . ACCORDING TO RPM) | 50                                |
| FLIGHT DIAMETER                                                           | 200 mm                            |
| FLIGHTTHICKNESS                                                           | 2 mm                              |
| SWEEP AUGER PROGRESSION                                                   | WALKING PLATES WITH UHMWP FEET    |
| CENTRETUBE DIAMETER                                                       | 60,3 mm                           |
| CENTRE TUBE WALL THICKNESS                                                | 2,9 mm                            |
| APEX COVER                                                                | 130X130X3 mm SQUARETUBE - PAINTED |
| APEX COVER CONNECTION                                                     | BOLTED FLANGE                     |
| FLOW REGULATION ADJUSTABLE FLAPS                                          | 2 mm - GALVANIZED                 |
| SCREW ROTATION SPEED                                                      | 300 RPM                           |