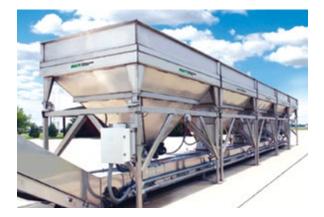

#### **DECLINING WEIGHT**

The Declining Weight Blend System has revolutionized the fertilizer blending industry. Because of its 304 stainless steel base construction and unlimited versatility, the Declining Weight Blend System is the fastest, most accurate multi-feed blend systems available.