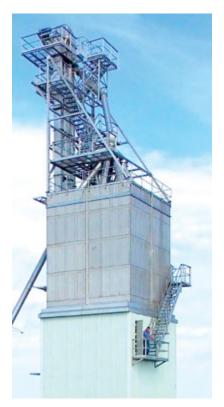

#### **TOWERS**

The Tower Blend System is designed for high capacity retail or wholesale use, providing another efficient fertilizer handling option. The Tower Blend System is custom engineered to fit your blend and capacity requirements up to 500 tons-perhour. Tower construction includes option of the 4 leg or 6 leg design, with spacious interior access for easy

maintenance.