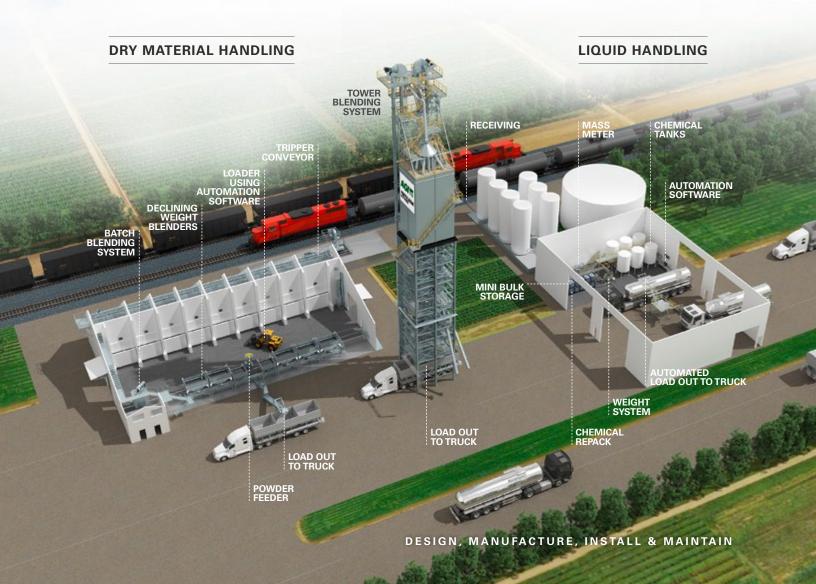

## Dry Fertilizer Equipment by AGI Fertilizer Systems

Our dry fertilizer equipment paired with the new AGI Manage Platform can provide a view to whole plant operation, including monitoring the material consumption, inventory and plant productivity.

From Rail or Barge receiving, batch or continuous blending options, micro-nutrient handling, to load out, AGI Fertilizer Systems has the customized fit for every customer's needs.

#### **BATCH BLENDING**

AGI Fertilizer Batch Blending Automation provides improved safety, remote operation, efficiency, inventory and equipment feedback features over traditional batch blending systems.

#### **DECLINING WEIGHT**

The Declining Weight Blend System has revolutionized the fertilizer blending industry. Because of its 304 stainless steel base construction and unlimited versatility, the Declining Weight Blend System is the fastest, most accurate multi-feed blend systems available.

#### **TOWERS**

The Tower Blend System is designed for high capacity retail or wholesale use, providing another efficient fertilizer handling option. The Tower Blend System is custom engineered to fit your blend and capacity requirements up to 500 tons-perhour. Tower construction includes option of the 4 leg or 6 leg design, with spacious interior access for easy

#### CONVEYORS

AGI Fertilizer Conveyors are custom engineered to handle dry bulk materials to meet the customer's needs. We custom design our conveyor systems for truck, rail, barge and ship unloading, with capabilities ranging from 30 TPH to 1500-plus TPH. Stationary and portable units are available.

## Liquid Fertilizer Equipment by AGI Fertilizer Systems

Our liquid fertilizer equipment paired with the AGI Automation Software Version 4.0 can provide a view to the whole plant operation, including monitoring the material consumption, inventory and plant productivity.

#### AGI MASS METER SYSTEM

The most accurate meter on the market today. Mass Meters have the ability to handle any flowable product and are accurate to the .10% and are able to handle multiple products and only calibrate once a year. Sizes range from 1" to 8" depending on the flow you need. The best part is, loads are legal for trade without the need for truck scales.

#### AGI PRECISION WEIGH SYSTEM

It's the most accurate blending system in the industry and the only systems that continuously compensates for changing densities. Instead of maintaining and monitoring meters for every product, AGI's NTEP Precision Weigh Tank does it with just one device. Available in different sizes to meet your needs.

#### AGI PLATFORM SCALE SYSTEMS

The AGI NTEP Platform Scale System provides the ability to fill jugs on our Easyway system and/or Mini Bulk Re-pack system. Hands free filling, remote start/ stop, label printing, as well as tracking and product information are all available.

#### INCREASING OPERATIONAL EFFICIENCY

AGI Fertilizer Systems decreases your load time while increasing your accuracy and consistency on each load. Our goal is to increase safety and efficiency by enhancing communication with In-Bay Notification Panel/Lights, enhancing work flow with intuitive touch screen interface, and remote control functionality.