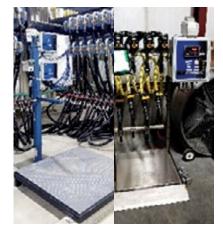

#### **BATCH BLENDING**

AGI Fertilizer Batch Blending Automation provides improved safety, remote operation, efficiency, inventory and equipment feedback features over traditional batch blending systems.

#### **DECLINING WEIGHT**

The Declining Weight Blend System has revolutionized the fertilizer blending industry. Because of its 304 stainless steel base construction and unlimited versatility, the Declining Weight Blend System is the fastest, most accurate multi-feed blend systems available.