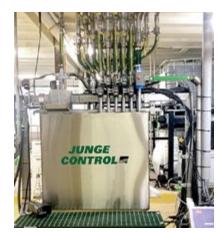

#### **BATCH BLENDING**

AGI Fertilizer Batch Blending Automation provides improved safety, remote operation, efficiency, inventory and equipment feedback features over traditional batch blending systems.

#### **DECLINING WEIGHT**

The Declining Weight Blend System has revolutionized the fertilizer blending industry. Because of its 304 stainless steel base construction and unlimited versatility, the Declining Weight Blend System is the fastest, most accurate multi-feed blend systems available.