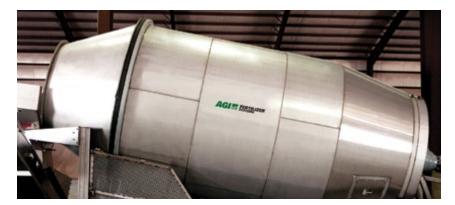

#### **TOWERS**

The Tower Blend System is designed for high capacity retail or wholesale use, providing another efficient fertilizer handling option. The Tower Blend System is custom engineered to fit your blend and capacity requirements up to 500 tons-perhour. Tower construction includes option of the 4 leg or 6 leg design, with spacious interior access for easy