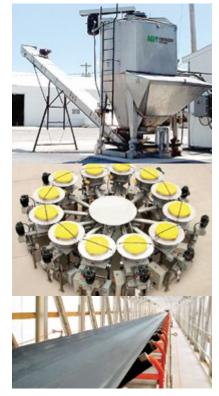

#### **BATCH BLENDING**

AGI Fertilizer Batch Blending Automation provides improved safety, remote operation, efficiency, inventory and equipment feedback features over traditional batch blending systems.

#### **DECLINING WEIGHT**

The Declining Weight Blend System has revolutionized the fertilizer blending industry. Because of its 304 stainless steel base construction and unlimited versatility, the Declining Weight Blend System is the fastest, most accurate multi-feed blend systems available.

#### **TOWERS**

The Tower Blend System is designed for high capacity retail or wholesale use, providing another efficient fertilizer handling option. The Tower Blend System is custom engineered to fit your blend and capacity requirements up to 500 tons-perhour. Tower construction includes option of the 4 leg or 6 leg design, with spacious interior access for easy

#### CONVEYORS

AGI Fertilizer Conveyors are custom engineered to handle dry bulk materials to meet the customer's needs. We custom design our conveyor systems for truck, rail, barge and ship unloading, with capabilities ranging from 30 TPH to 1500-plus TPH. Stationary and portable units are available.