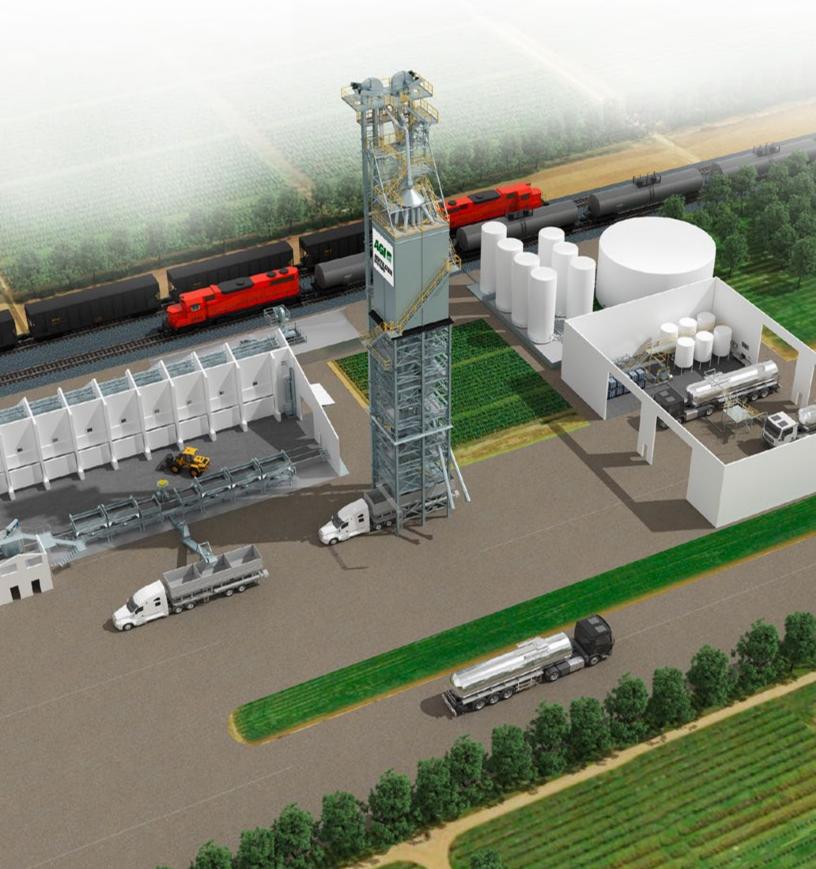

## Dry Fertilizer Equipment by AGI Fertilizer Systems

Our dry fertilizer equipment paired with the new AGI Manage Platform can provide a view to whole plant operation, including monitoring the material consumption, inventory and plant productivity.

From Rail or Barge receiving, batch or continuous blending options, micro-nutrient handling, to load out, AGI Fertilizer Systems has the customized fit for every customer's needs.