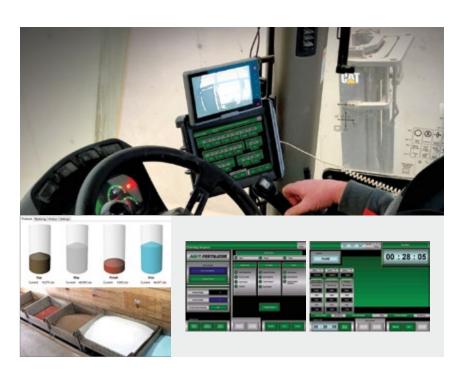

#### PRECISE

The AGI STORM seed treaters use intuitive software accessible through the touchscreen interface for the highest degree of accuracy.

STORM accurately measures untreated seed, precisely meters and applies the seed treatment, gently mixes the seed for consistent, even coverage and then transfers the treated seed. The simplified process provided by STORM seed treating systems reduces user exposure, making seed treating simple, more safe and highly convenient, while giving you total control over the seed treating process.