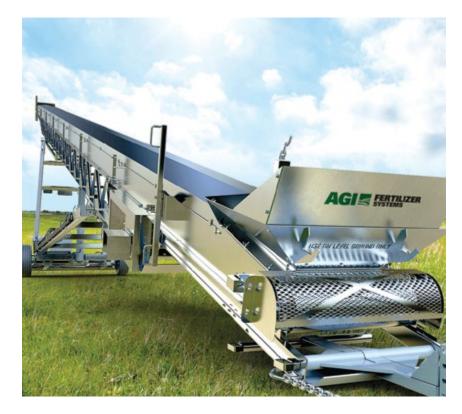

## Dry Fertilizer Equipment by AGI Fertilizer Systems

Our dry fertilizer equipment paired with the new AGI Manage Platform can provide a view to whole plant operation, including monitoring the material consumption, inventory and plant productivity.

#### CONVEYORS

AGI Fertilizer Conveyors are custom engineered to handle dry bulk materials to meet the customer's needs. We custom design our conveyor systems for truck, rail, barge and ship unloading, with capabilities ranging from 30 TPH to 1500-plus TPH. Stationary and portable units are available.