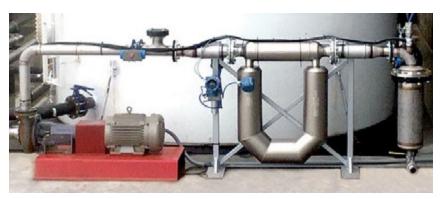

#### AGI MASS METER SYSTEM

The most accurate meter on the market today. Mass Meters have the ability to handle any flowable product and are accurate to the .10% and are able to handle multiple products and only calibrate once a year. Sizes range from 1" to 8" depending on the flow you need. The best part is, loads are legal for trade without the need for truck scales.

#### AGI PRECISION WEIGH SYSTEM

It's the most accurate blending system in the industry and the only systems that continuously compensates for changing densities. Instead of maintaining and monitoring meters for every product, AGI's NTEP Precision Weigh Tank does it with just one device. Available in different sizes to meet your needs.