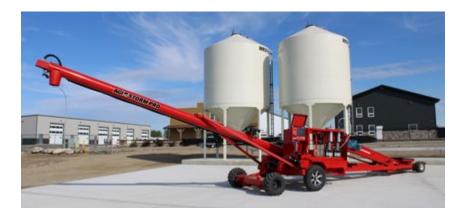

### **Specialty Seed Products by AGI**

The AGI STORM Line of seed treating equipment is undoubtedly the most versatile, fast, seed-safe equipment available in North America.

#### **EFFICIENT**

AGI STORM offers on farm and commercial treaters, both mobile and stationary for ultimate flexibility. The efficiency and unrivaled speed out-perform other commercial systems on the market. The quality and cost effectiveness make the ROI a simple calculation.

#### VERSATILE

AGI STORM designs custom solutions for your seed site needs - from mobile to complete sites including bins, conveyors, bulk weigh systems, treaters and automation. AGI has the complete system planning you need with the ability to customize solutions for farm and commercial operations.