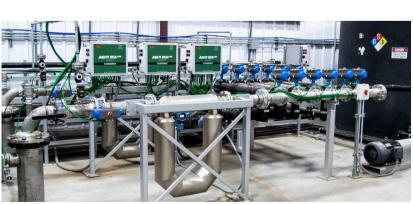

#### **AGI Mass Meter System**

The most accurate meter on the market today. Mass Meters have the ability to handle any flowable product and are accurate to .10% and are able to handle multiple products and only calibrate once a year. Sizes range from 1" to 8" depending on the flow you need. The best part is, loads are legal for trade without the need for truck scales.

It's the most accurate blending system in the industry and the only systems that continuously compensates for changing densities. Instead of maintaining and monitoring meters for every product, AGI's NTEP Precision Weigh Tank does it with just one device. Available in different sizes to meet your needs.