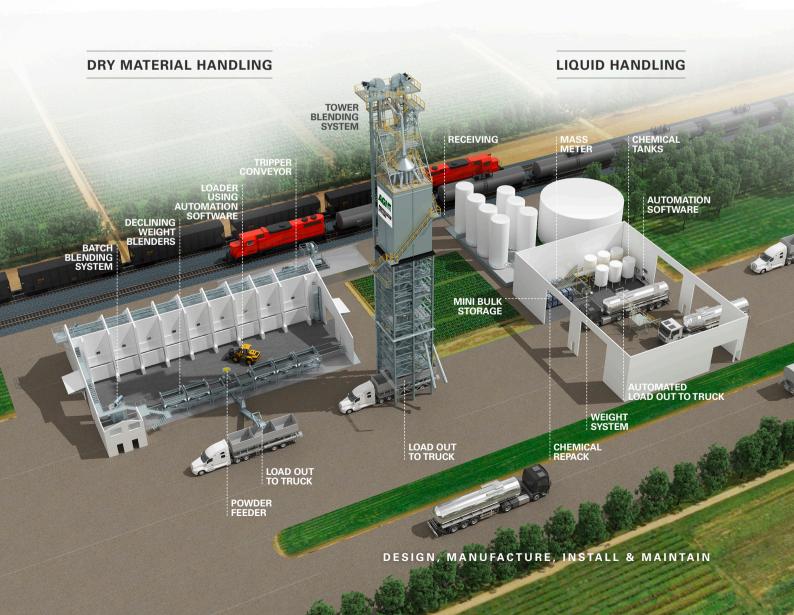

# **Dry Fertilizer Equipment by AGI Fertilizer Systems**

Our fertilizer equipment paired with AGI Suretrack Plant Manager can provide a view into the whole plant operation, including monitoring the material consumption, inventory and plant productivity.

From Rail or Barge receiving, batch or continuous blending options, micro-nutrient handling, to load out, AGI Fertilizer Systems has the customized fit for every customer's needs.

# **Batch Blending**

AGI Fertilizer Batch Blending Automation provides improved safety, remote operation, efficiency, inventory and equipment feedback features over traditional batch blending systems.

## **Declining Weight**

The Declining Weight Blend System has revolutionized the fertilizer blending industry. Because of its 304 stainless steel base construction and unlimited versatility, the Declining Weight Blend System is the fastest, most accurate multi-feed blend systems available.

## **Towers**

The Tower Blend System is designed for high capacity retail or wholesale use, providing another efficient fertilizer handling option. The Tower Blend System is custom engineered to fit your blend and capacity requirements up to 500 tonsper-hour. Tower construction includes option of the 4 leg or 6 leg design, with spacious interior access for easy maintenance.

### Conveyors

AGI Fertilizer Conveyors are custom engineered to handle dry bulk materials to meet the customer's needs. We custom design our conveyor systems for truck, rail, barge and ship unloading, with capabilities ranging from 30 TPH to 1500-plus TPH. Stationary and portable units are available.

# **Liquid Fertilizer Equipment** by AGI Fertilizer Systems

Our liquid fertilizer equipment paired with the AGI Suretrack Plant Manager automation can provide a view to the whole plant operation, including monitoring the material consumption, inventory and plant productivity.

From terminals to retail facilities, AGI Fertilizer Systems has the software, support and equipment to increase your operational efficiency at every facility. Our integrations with accounting (ERP) and/or agronomy software maximize efficiency and help eliminate multiple points of data entry.

#### **AGI Mass Meter System**

The most accurate meter on the market today. Mass Meters have the ability to handle any flowable product and are accurate to .10% and are able to handle multiple products and only calibrate once a year. Sizes range from 1" to 8" depending on the flow you need. The best part is, loads are legal for trade without the need for truck scales.

It's the most accurate blending system in the industry and the only systems that continuously compensates for changing densities. Instead of maintaining and monitoring meters for every product, AGI's NTEP Precision Weigh Tank does it with just one device. Available in different sizes to meet your needs.

#### **AGI Platform Scale Systems**

The AGI NTEP Platform Scale System provides the ability to fill jugs on our Easyway system and/or Mini Bulk Re-pack system. Hands free filling, remote start/stop, label printing, as well as tracking and product information are all available.

### **Increasing Operational Efficiency**

AGI Fertilizer Systems decreases your load time while increasing your accuracy and consistency on each load. Our goal is to increase safety and efficiency by enhancing communication with In-Bay Notification Panel/Lights, enhancing work flow with intuitive touch screen interface, and remote control functionality.