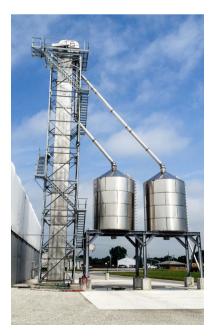

## **Towers**

The Tower Blend System is designed for high capacity retail or wholesale use, providing another efficient fertilizer handling option. The Tower Blend System is custom engineered to fit your blend and capacity requirements up to 500 tonsper-hour. Tower construction includes option of the 4 leg or 6 leg design, with spacious interior access for easy maintenance.