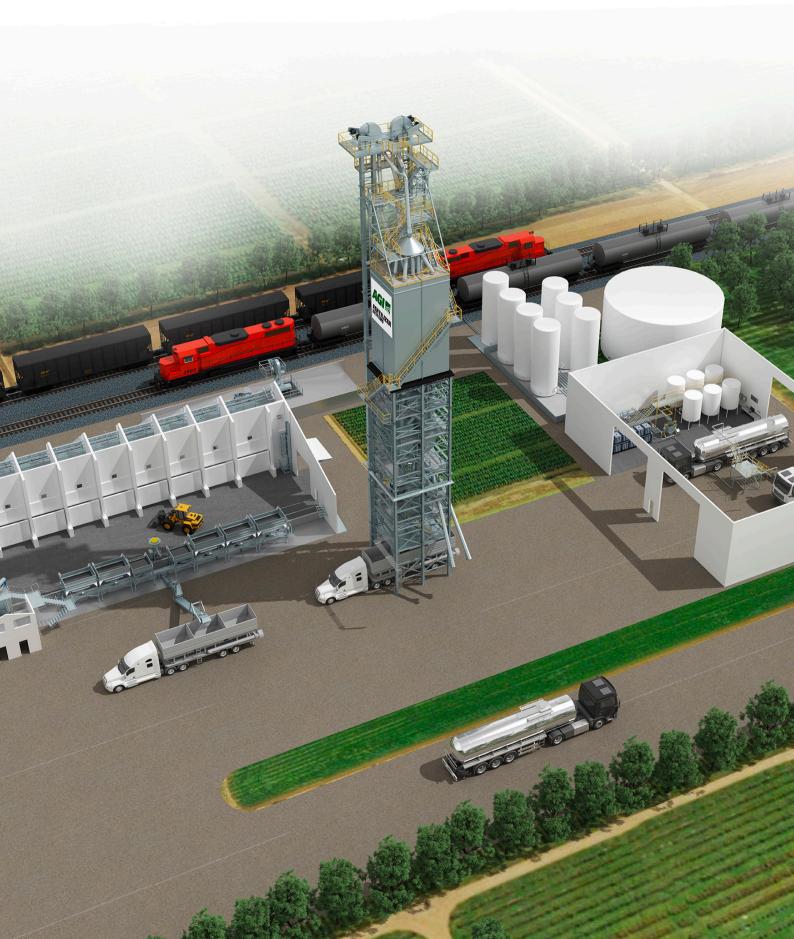

# LEADING THE WAY IN FERTILIZER HANDLING

DESIGN, MANUFACTURE, INSTALL & MAINTAIN

# Leading the way in Fertilizer Handling

**Efficiency through Automation** 

# **Dry Fertilizer Equipment by AGI Fertilizer Systems**

Our fertilizer equipment paired with AGI Suretrack Plant Manager can provide a view into the whole plant operation, including monitoring the material consumption, inventory and plant productivity.

From Rail or Barge receiving, batch or continuous blending options, micro-nutrient handling, to load out, AGI Fertilizer Systems has the customized fit for every customer's needs.