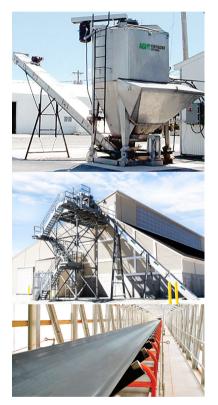

# **Dry Fertilizer Equipment by AGI Fertilizer Systems**

Our fertilizer equipment paired with AGI Suretrack Plant Manager can provide a view into the whole plant operation, including monitoring the material consumption, inventory and plant productivity.

From Rail or Barge receiving, batch or continuous blending options, micro-nutrient handling, to load out, AGI Fertilizer Systems has the customized fit for every customer's needs.

### Conveyors

AGI Fertilizer Conveyors are custom engineered to handle dry bulk materials to meet the customer's needs. We custom design our conveyor systems for truck, rail, barge and ship unloading, with capabilities ranging from 30 TPH to 1500-plus TPH. Stationary and portable units are available.