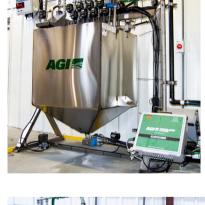

## **Declining Weight**

The Declining Weight Blend System has revolutionized the fertilizer blending industry. Because of its 304 stainless steel base construction and unlimited versatility, the Declining Weight Blend System is the fastest, most accurate multi-feed blend systems available.