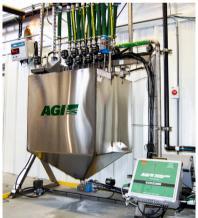

## **Declining Weight**

The Declining Weight Blend System has revolutionized the fertilizer blending industry. Because of its 304 stainless steel base construction and unlimited versatility, the Declining Weight Blend System is the fastest, most accurate multi-feed blend systems available.