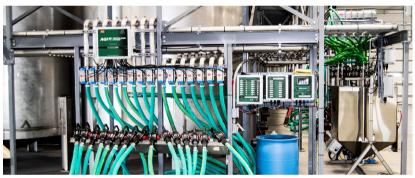

#### **AGI Mass Meter System**

The most accurate meter on the market today. Mass Meters have the ability to handle any flowable product and are accurate to .10% and are able to handle multiple products and only calibrate once a year. Sizes range from 1" to 8" depending on the flow you need. The best part is, loads are legal for trade without the need for truck scales.

It's the most accurate blending system in the industry and the only systems that continuously compensates for changing densities. Instead of maintaining and monitoring meters for every product, AGI's NTEP Precision Weigh Tank does it with just one device. Available in different sizes to meet your needs.