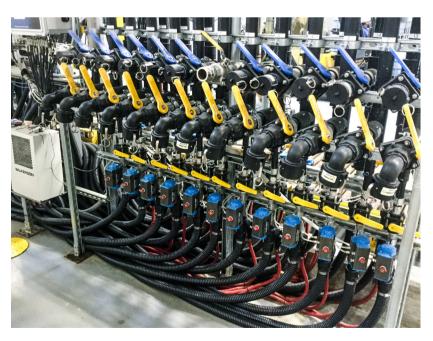

#### **AGI Mass Meter System**

The most accurate meter on the market today. Mass Meters have the ability to handle any flowable product and are accurate to .10% and are able to handle multiple products and only calibrate once a year. Sizes range from 1" to 8" depending on the flow you need. The best part is, loads are legal for trade without the need for truck scales.

It's the most accurate blending system in the industry and the only systems that continuously compensates for changing densities. Instead of maintaining and monitoring meters for every product, AGI's NTEP Precision Weigh Tank does it with just one device. Available in different sizes to meet your needs.

#### **AGI Platform Scale Systems**

The AGI NTEP Platform Scale System provides the ability to fill jugs on our Easyway system and/or Mini Bulk Re-pack system. Hands free filling, remote start/stop, label printing, as well as tracking and product information are all available.

### **Increasing Operational Efficiency**

AGI Fertilizer Systems decreases your load time while increasing your accuracy and consistency on each load. Our goal is to increase safety and efficiency by enhancing communication with In-Bay Notification Panel/Lights, enhancing work flow with intuitive touch screen interface, and remote control functionality.