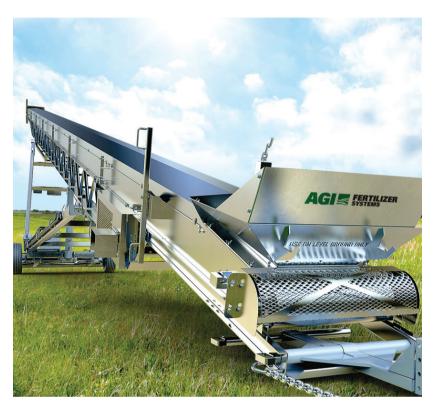

### Conveyors

AGI Fertilizer Conveyors are custom engineered to handle dry bulk materials to meet the customer's needs. We custom design our conveyor systems for truck, rail, barge and ship unloading, with capabilities ranging from 30 TPH to 1500-plus TPH. Stationary and portable units are available.