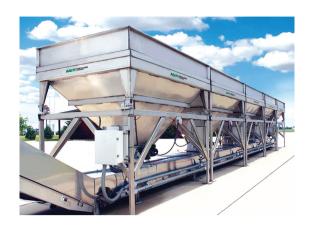

## **Declining Weight**

The Declining Weight Blend System has revolutionized the fertilizer blending industry. Because of its 304 stainless steel base construction and unlimited versatility, the Declining Weight Blend System is the fastest, most accurate multi-feed blend systems available.