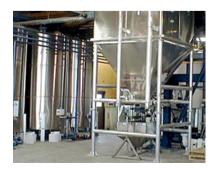

## **Towers**

The Tower Blend System is designed for high capacity retail or wholesale use, providing another efficient fertilizer handling option. The Tower Blend System is custom engineered to fit your blend and capacity requirements up to 500 tonsper-hour. Tower construction includes option of the 4 leg or 6 leg design, with spacious interior access for easy maintenance.