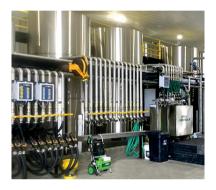

# **Liquid Fertilizer Equipment** by AGI Fertilizer Systems

Our liquid fertilizer equipment paired with the AGI Suretrack Plant Manager automation can provide a view to the whole plant operation, including monitoring the material consumption, inventory and plant productivity.

From terminals to retail facilities, AGI Fertilizer Systems has the software, support and equipment to increase your operational efficiency at every facility. Our integrations with accounting (ERP) and/or agronomy software maximize efficiency and help eliminate multiple points of data entry.

#### **AGI Mass Meter System**

The most accurate meter on the market today. Mass Meters have the ability to handle any flowable product and are accurate to .10% and are able to handle multiple products and only calibrate once a year. Sizes range from 1" to 8" depending on the flow you need. The best part is, loads are legal for trade without the need for truck scales.