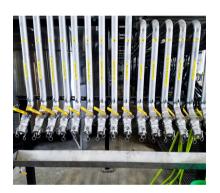

#### **AGI Mass Meter System**

The most accurate meter on the market today. Mass Meters have the ability to handle any flowable product and are accurate to .10% and are able to handle multiple products and only calibrate once a year. Sizes range from 1" to 8" depending on the flow you need. The best part is, loads are legal for trade without the need for truck scales.

It's the most accurate blending system in the industry and the only systems that continuously compensates for changing densities. Instead of maintaining and monitoring meters for every product, AGI's NTEP Precision Weigh Tank does it with just one device. Available in different sizes to meet your needs.