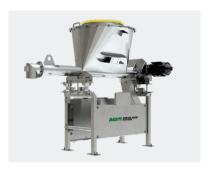

## **Declining Weight**

The Declining Weight Blend System has revolutionized the fertilizer blending industry. Because of its 304 stainless steel base construction and unlimited versatility, the Declining Weight Blend System is the fastest, most accurate multi-feed blend systems available.