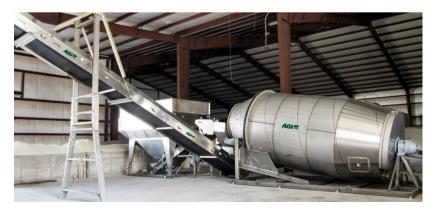

## **Declining Weight**

The Declining Weight Blend System has revolutionized the fertilizer blending industry. Because of its 304 stainless steel base construction and unlimited versatility, the Declining Weight Blend System is the fastest, most accurate multi-feed blend systems available.

## **Towers**

The Tower Blend System is designed for high capacity retail or wholesale use, providing another efficient fertilizer handling option. The Tower Blend System is custom engineered to fit your blend and capacity requirements up to 500 tonsper-hour. Tower construction includes option of the 4 leg or 6 leg design, with spacious interior access for easy maintenance.