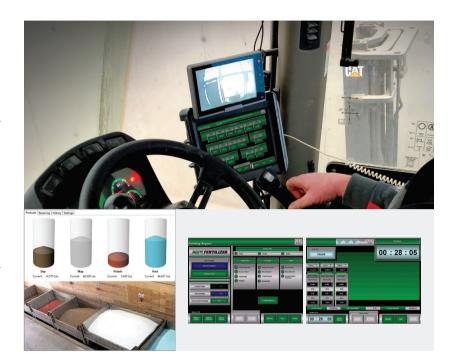

# **Batch Blending**

AGI Fertilizer Batch Blending Automation provides improved safety, remote operation, efficiency, inventory and equipment feedback features over traditional batch blending systems.

### **Increasing Operational Efficiency**

AGI Fertilizer Systems decreases your load time while increasing your accuracy and consistency on each load. Our goal is to increase safety and efficiency by enhancing communication with In-Bay Notification Panel/Lights, enhancing work flow with intuitive touch screen interface, and remote control functionality.

# **AGI Suretrack Plant Manager by AGI**

AGI is the only manufacturer of fertilizer equipment with a full in house automation department. All Control software is designed around the user experience and to improve efficiencies and safety in and around the plant.