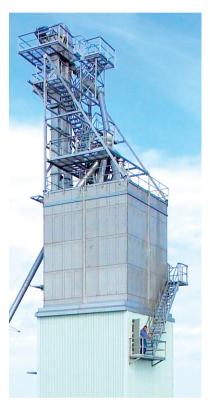

## **Towers**

The Tower Blend System is designed for high capacity retail or wholesale use, providing another efficient fertilizer handling option. The Tower Blend System is custom engineered to fit your blend and capacity requirements up to 500 tonsper-hour. Tower construction includes option of the 4 leg or 6 leg design, with spacious interior access for easy maintenance.