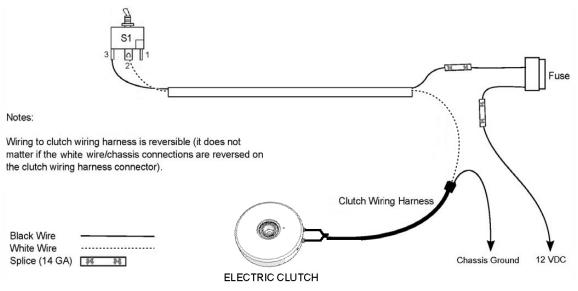

## **Wire the Electric Clutch**

- 1. Remove (cut off) the clutch harness connector that includes a connection clip on one side.
- 2. Prepare the cut end for connection by trimming harness jacket and wire insulation as needed, crimp ring terminals to the two wires on that end, and connect them to the screw terminals on the clutch (it does not matter which wire connects to which terminal).
- 3. Complete the remaining electrical connections, using 14 gauge crimp connectors (splice, spade, and ring terminal) as needed:
  - connect the white switch cable wire to one of the clutch harness connector terminals;
  - connect the black switch cable wire to the fuse, and from there to 12 VDC power;
  - connect the remaining clutch harness connector terminal to ground.
- 4. Test the switch to ensure that the electric clutch engages and disengages properly.
- 5. Use electrical tape to seal and secure any electrical connections that might require weather-proofing.
- 6. Run the electrical cable through the lower frame to prevent accidental disconnection of wiring if the cable is pulled tight.
- 7. Secure the cable when not in use.