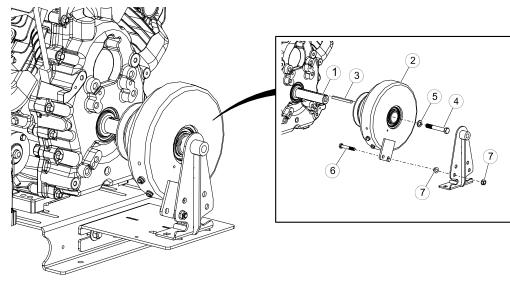

### **Install the Electric Clutch**

#### Note

Apply anti-seize to the engine shaft where the electric clutch will slide on.

- 1. Slide the square shaft key (3) and electric clutch (2) onto the engine shaft (1).
- 2. Secure the electric clutch to the engine shaft using a 7/16" x 3" bolt (4) and lock washer (5).

#### Note

When properly adjusted the electric clutch should be tight and unable to slide on the shaft.

- 3. Connect all belts.
- 4. Position the 5/16" x 2" bolt (6) so that it fits into the clutch case slot to prevent the clutch from rotating, and secure it with two 5/16" whiznuts (7).

#### Figure 1. Installing the Electric Clutch