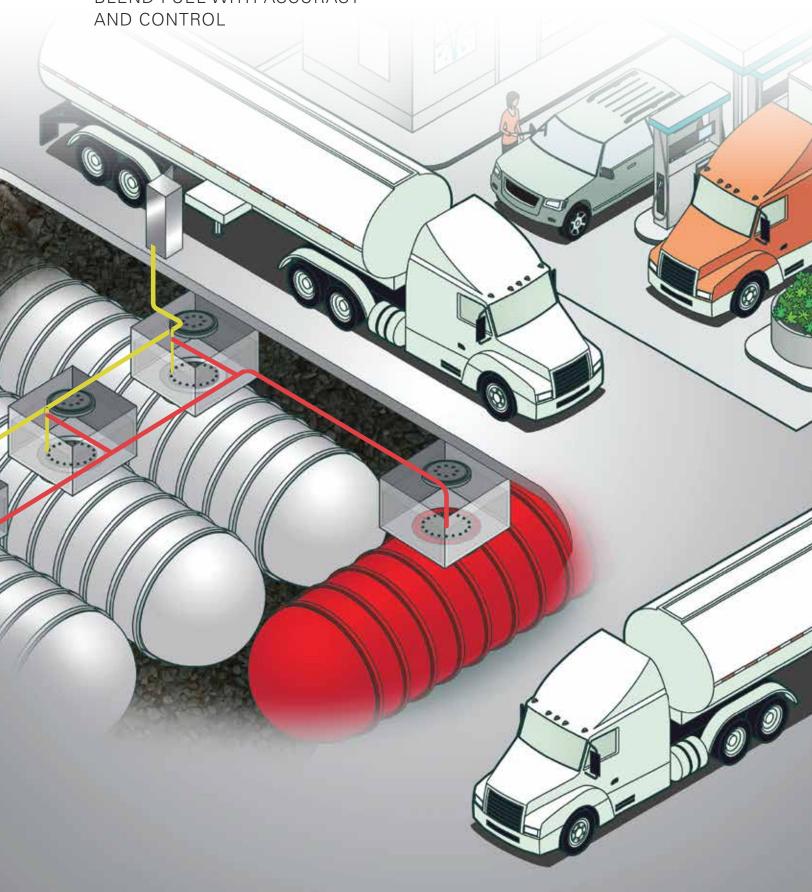

# Blend Fuel with Accuracy and Control

AGI provides innovative bio blending management solutions that are easy to use and specially designed to reduce errors and provide pinpoint accuracy at your truck stop, bulk plant or off terminal site.

#### Bio Blender™

A continuous blend system acts as a biodiesel calculator for simple product blends: accurately mix bio and diesel or heating oil.

#### Fuel Manager™

Continuous blend system with the ability to inject additives: premium and winterizers. System includes an easy to use touchscreen and accurate accounting records of every transaction.

#### **Bio Blender Max**

Controls the ratio of bio to fuel so you can blend any percent of biodiesel or ethanol. This continuous injection blending system shifts flow from zero to full seamlessly. Variable speed pumps and pulsing assures proper blending every time.