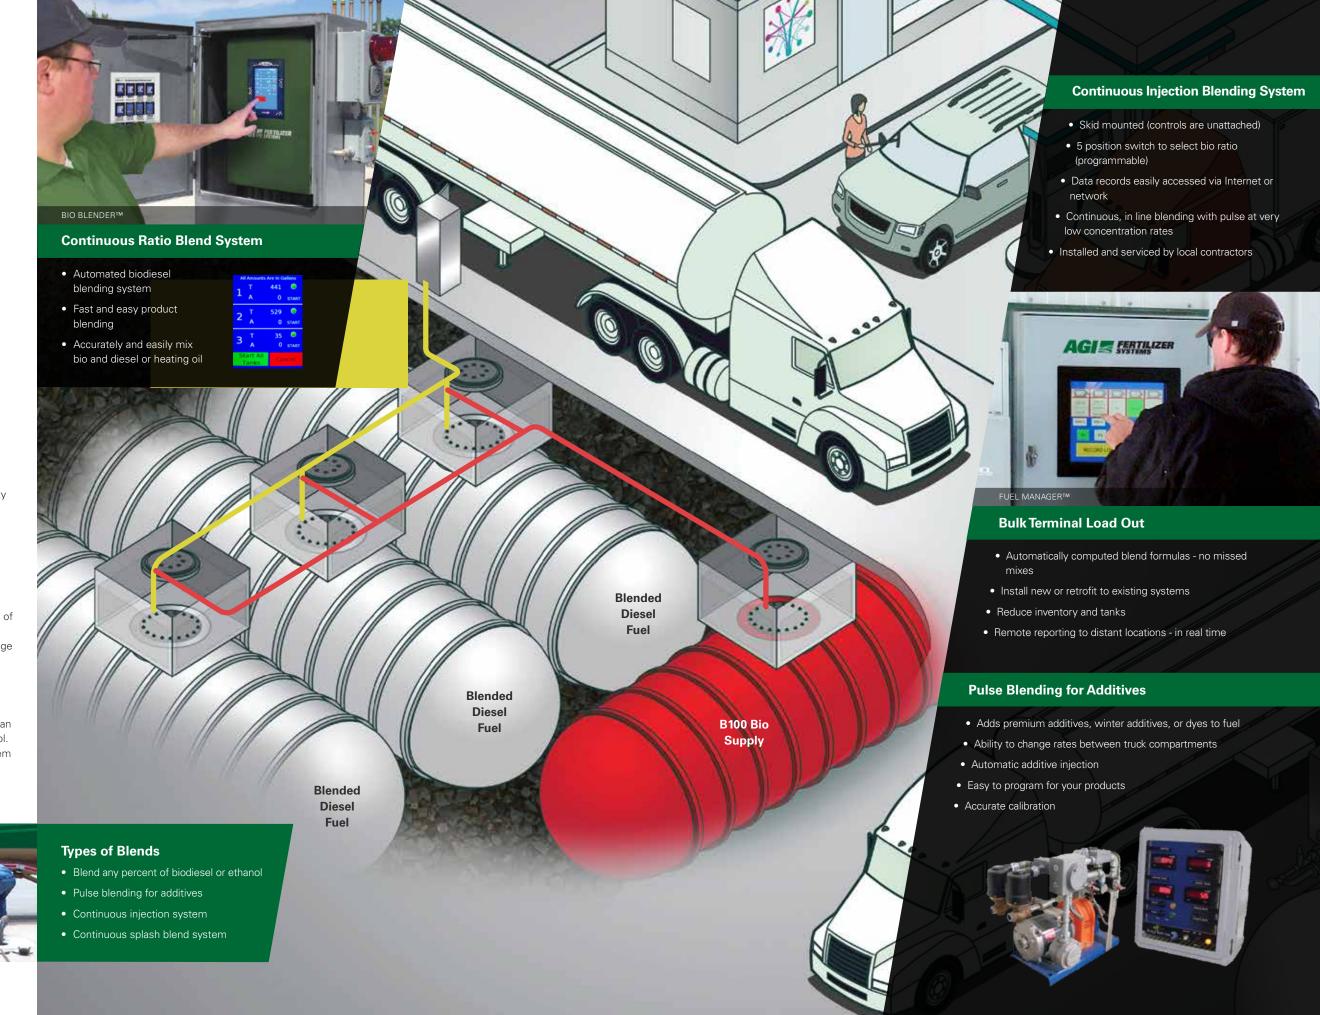

#### Bio Blender™

A continuous blend system acts as a biodiesel calculator for simple product blends: accurately mix bio and diesel or heating oil.

#### Fuel Manager™

Continuous blend system with the ability to inject additives: premium and winterizers. System includes an easy to use touchscreen and accurate accounting records of every transaction.

#### Junge Injector™

The smart solution for pulse blending additives. It can adjust the injection rate of the additive to the blend of bio or diesel made and has the ability to quickly change rates, such as a 2X rate for a winter additive.

#### **Bio Blender Max**

Controls the ratio of bio to fuel so you can blend any percent of biodiesel or ethanol. This continuous injection blending system shifts flow from zero to full seamlessly. Variable speed pumps and pulsing assures proper blending every time.